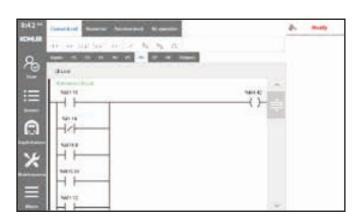

#### **OPERATOR ASSISTANCE**

Customizable HMI

Control command modification program (with ladder diagram)

Smartphone & tablet applications (Android & IOS)

Network monitoring

KOHLER

Line consumption diagram

Voltage limiting device main page

Ladder function for control customization