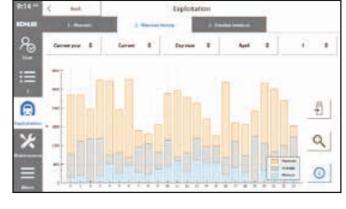

KOHLER

Line consumption diagram

Voltage limiting device main page

Ladder function for control customization