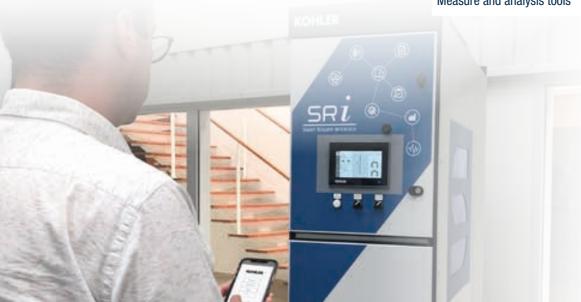

# Smart Railway Interface

The  $\mathsf{SR}\,l^\circ$  protection relay can be integrated on HSCB or VLD products. It has 3 main functions: protection, control command and user interface.

Several protocols are available to communicate with the customer's network: IEC61850, Modbus, ...

► THE INTERFACE is fully customizable via a 7-inch color touch screen. Operating and maintenance data can be easily exported with USB plug.

The user can connect his smartphone and tablet to the protection relay through an android & IOS application.

#### **RAILWAY MAINTENANCE SUPPORT**

Remote diagnosis

Support of the maintainer during preventive and curative

Predictive maintenance tools

Measure and analysis tools

KOHLER

\* KOHLER

Scope function for real-time network analysis