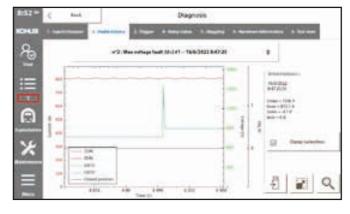

#### **RAILWAY MAINTENANCE SUPPORT**

Remote diagnosis

Support of the maintainer during preventive and curative

Predictive maintenance tools

Measure and analysis tools

KOHLER

\* KOHLER

Scope function for real-time network analysis