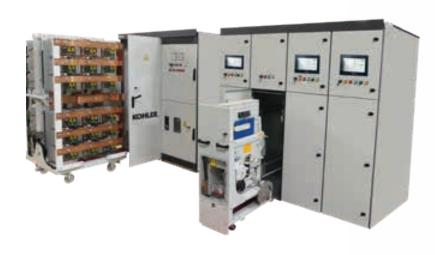

#### **HIGH SPEED CIRCUIT BREAKER**

#### RECTIFIER

750 / 1500 / 3000 VDC Up to 6 MW Fix or withdrawable

#### **VOLTAGE LIMITING DEVICE**

**Dangerous Voltage Protection** Class 1 to 4 Indoor or Outdoor

#### **OUTDOOR LINE EQUIPMENT**

Switch / disconnector / contactor Metallic or insulating enclosures Up to IP 66

#### **INDOOR DC CABINETS**

Isolating / Earthing switch Stray Current / Negative Cubicle Substation or workshop