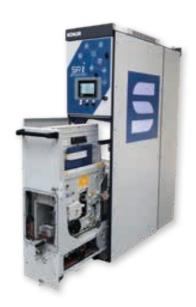

# Smart Railway Interface

The  $\mathsf{SR}\,l^\circ$  protection relay can be integrated on HSCB or VLD products. It has 3 main functions: protection, control command and user interface.

#### ► RAILWAY DC LINE PROTECTION FUNCTIONS (ANSI 27/32/50/59...)

Safety SIL2 development according to EN50128 and EN50129.

- ► THE CONTROL COMMAND FUNCTION is easily configurable and adds new services:
- Commissioning assistance
- Help for maintenance:
  - » Predictive maintenance
  - » Manual and datasheet on board
  - » Remote diagnosis
  - » Commissioning assistance

Several protocols are available to communicate with the customer's network: IEC61850, Modbus, ...

► THE INTERFACE is fully customizable via a 7-inch color touch screen. Operating and maintenance data can be easily exported with USB plug.