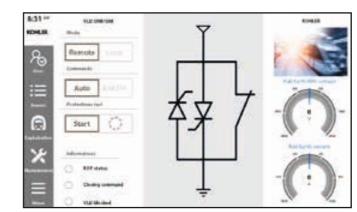

KOHLER

Line consumption diagram

Voltage limiting device main page

Ladder function for control customization